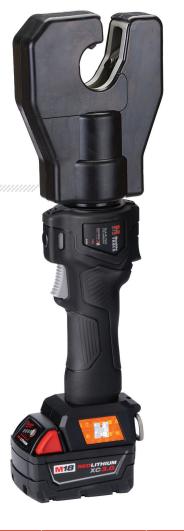

## **SLA** 6.2 TON INLINE DIELESS CRIMPING TOOL

b

SLA-RL7630 MILWAUKEE BATTERY POWER | SLA-MK7630 MAKITA BATTERY POWER

CONNECTOR RANGE

LUGS & SPLICES

#10 to 500 MCM

## **COMPACT, DURABLE & DEPENDABLE**

Lighter weight with steel hydraulic body for longer life. Smaller and shorter for improved balance.

| SPECIFICATIONS         |                       |  |
|------------------------|-----------------------|--|
| CRIMP FORCE            | 6.2 Ton               |  |
| WEIGHT                 | 8.50 lbs w/o battery  |  |
| DIMENSIONS (H X L X W) | 17.0" X 5.25" X 2.75" |  |